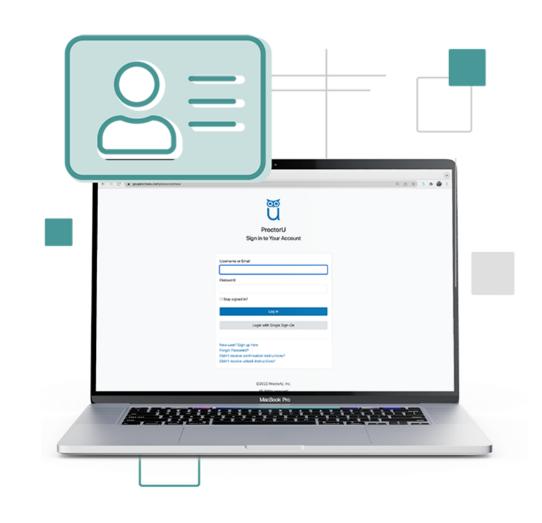

## Create a ProctorU Account and download the ProctorU Browser Extension.

To create a ProctorU Account, sign up using this link <a href="here.">here.</a>

 Select your Institution's name from the dropdown menu and fill out all the required information before submitting.

Download the ProctorU Browser Extension.

- Click <u>here</u> for Google Chrome
- Click **here** for Firefox

Login and click the "Schedule New Session" button.

Confirm your institution, term, and exam name, then click "Search Sessions."