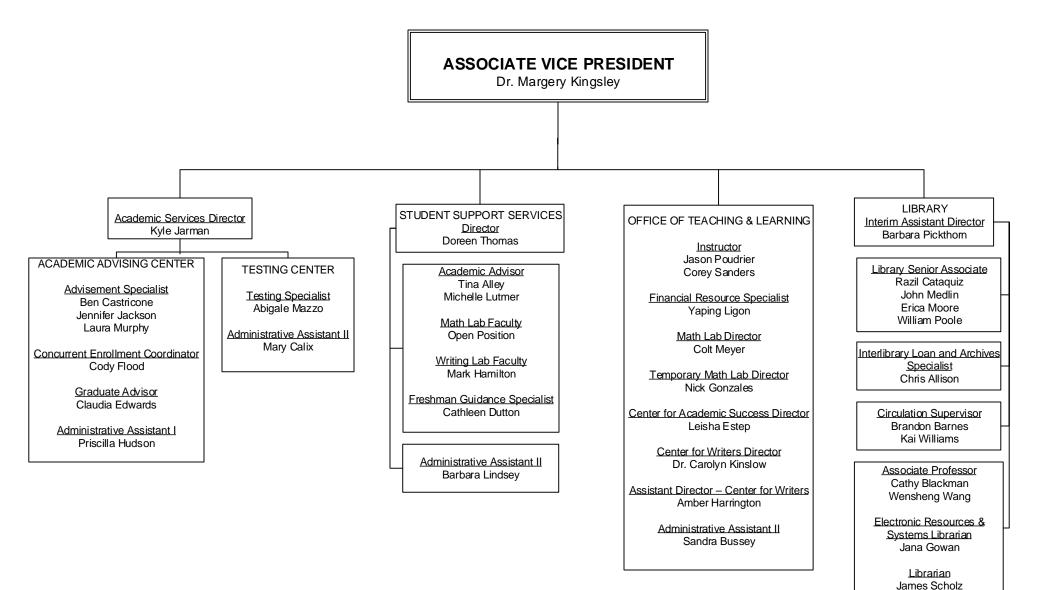

|
| CAMERON UNIVERSITY DUNCAN<br>Distance Learning Coordinator<br>Billy Rowan<br>Tutor/Testing Coordinator<br>Jarrod Brown<br>Admissions/Academic Services<br>Coordinator<br>Katy Carroll<br>Academic and Financial Assistance<br>Advisor<br>Jordan Harmon<br>Administrative Assistant II<br>Tammy Loyd | DISTANCE LEARNING<br><u>Coordinator</u><br>Lisa Restivo<br><u>Distance Learning Specialist</u><br>Christina Mixon<br>Open Position<br><u>Student Help Desk Manager</u><br>Margot Gregory<br><u>Distance Learning Technology</u><br><u>Coordinator</u><br>Bill Schemonia<br><u>Administrative Assistant II</u> |