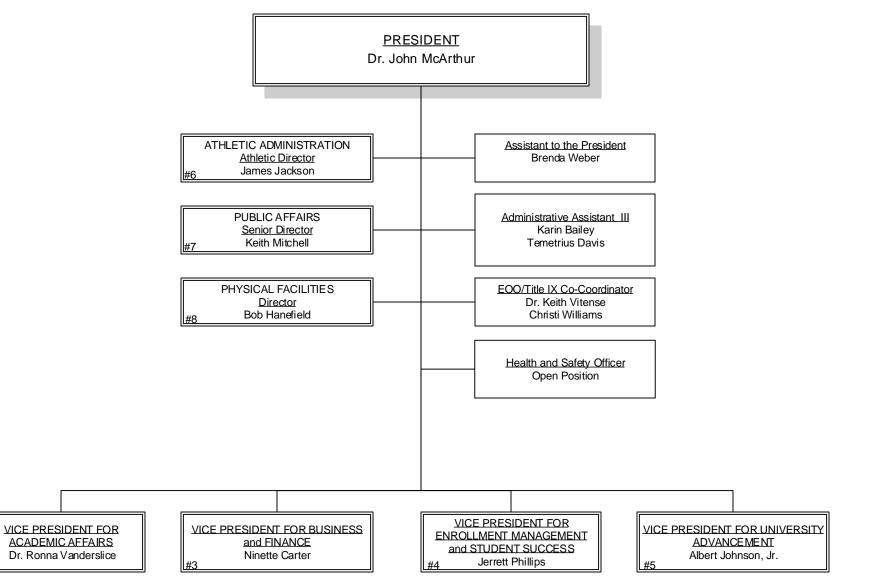

## **CAMERON UNIVERSITY**



#2













6/8/2020



## SCHOOL of GRADUATE and PROFESSIONAL STUDIES Dean/Professor Dr. Jennifer Dennis Administrative Assistant I Administrative Assistant II Michele McDowell Christy Owen SPORTS & EXERCISE **COMPUTING &** SOCIAL SCIENCES EDUCATION PSYCHOLOGY BUSINESS SCIENCE TECHNOLOGY Chair/Professor Chair Chair/ Associate Professor Chair/Associate Professor Chair/Associate Professor Chair/Associate Professor Dr. Lance Janda **Open Position** Dr. Shaun Calix Dr. Krvstal Brue Dr. Stephanie Boss Dr. Muhammad Javed Administrative Assistant I Administrative Assistant I Administrative Assistant I Administrative Assistant I Administrative Assistant Lauren Adkinson Professor Administrative Assistant I **Brandy Scott** Tiffany Hamilton Hailie Callaway Rachel Redus Dr. Ramona Hall Amber C