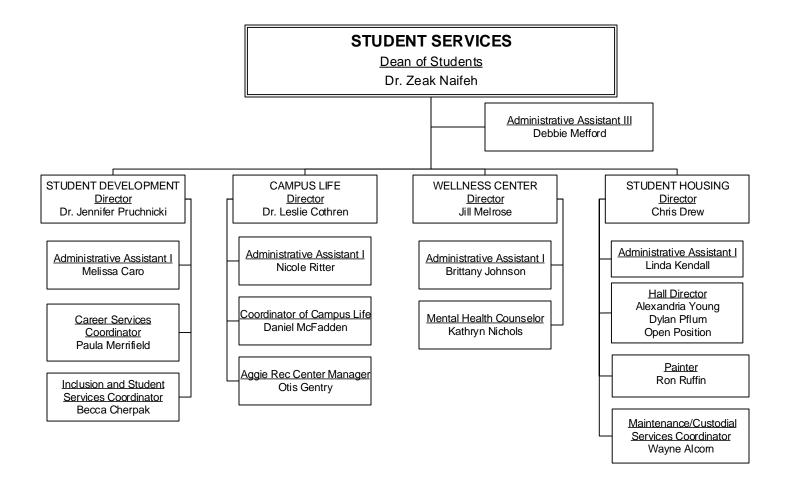

|
| CAMERON UNIVERSITY DUNCAN<br>Distance Learning Coordinator<br>Billy Rowan<br>Tutor/Testing Coordinator<br>Jarrod Brown<br>Admissions/Academic Services<br>Coordinator<br>Katy Carroll<br>Academic and Financial Assistance<br>Advisor<br>Jordan Harmon<br>Administrative Assistant II<br>Tammy Loyd | DISTANCE LEARNING<br><u>Coordinator</u><br>Lisa Restivo<br><u>Distance Learning Specialist</u><br>Christina Mixon<br>Open Position<br><u>Student Help Desk Manager</u><br>Margot Gregory<br><u>Distance Learning Technology</u><br><u>Coordinator</u><br>Bill Schemonia<br><u>Administrative Assistant II</u> |