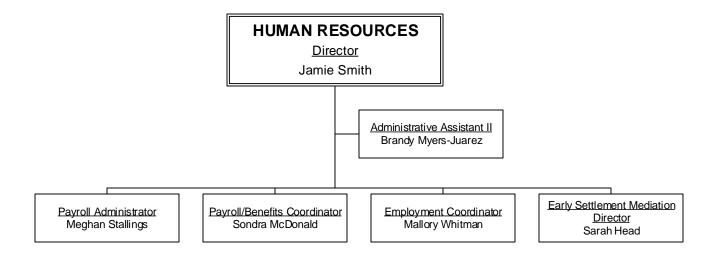

|
| CAMERON UNIVERSITY DUNCAN<br>Distance Learning Coordinator<br>Billy Rowan<br>Tutor/Testing Coordinator<br>Jarrod Brown<br>Admissions/Academic Services<br>Coordinator<br>Katy Carroll<br>Academic and Financial Assistance<br>Advisor<br>Jordan Harmon<br>Administrative Assistant II<br>Tammy Loyd | DISTANCE LEARNING<br><u>Coordinator</u><br>Lisa Restivo<br><u>Distance Learning Specialist</u><br>Christina Mixon<br>Open Position<br><u>Student Help Desk Manager</u><br>Margot Gregory<br><u>Distance Learning Technology</u><br><u>Coordinator</u><br>Bill Schemonia<br><u>Administrative Assistant II</u> |