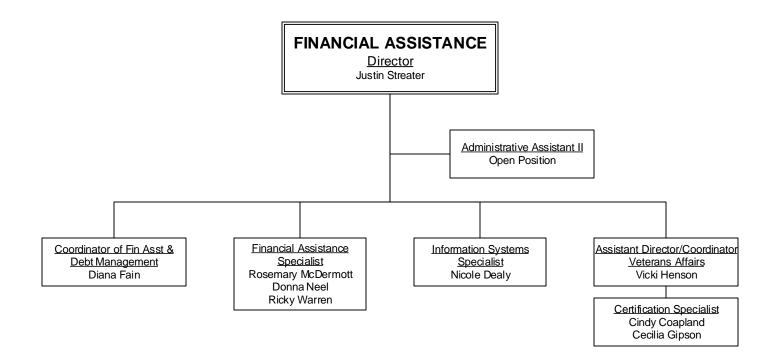

|
| CAMERON UNIVERSITY DUNCAN<br>Distance Learning Coordinator<br>Billy Rowan<br>Tutor/Testing Coordinator<br>Jarrod Brown<br>Admissions/Academic Services<br>Coordinator<br>Katy Carroll<br>Academic and Financial Assistance<br>Advisor<br>Jordan Harmon<br>Administrative Assistant II<br>Tammy Loyd | DISTANCE LEARNING<br><u>Coordinator</u><br>Lisa Restivo<br><u>Distance Learning Specialist</u><br>Christina Mixon<br>Open Position<br><u>Student Help Desk Manager</u><br>Margot Gregory<br><u>Distance Learning Technology</u><br><u>Coordinator</u><br>Bill Schemonia<br><u>Administrative Assistant II</u> |