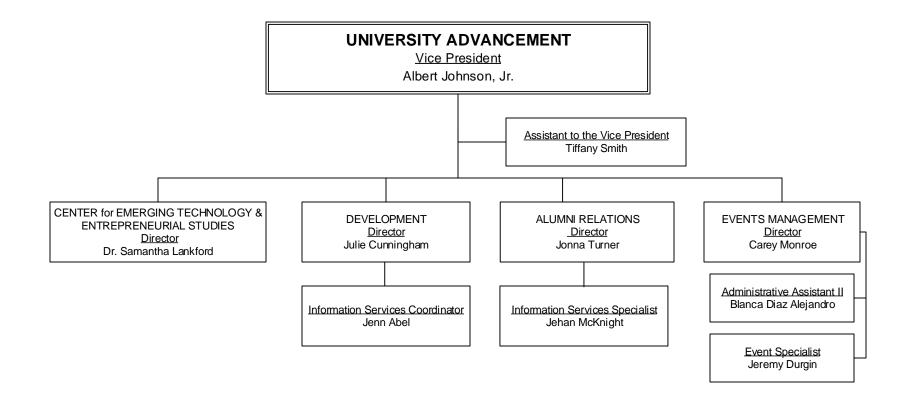

## **CAMERON UNIVERSITY**



#2













6/8/2020



## SCHOOL of GRADUATE and PROFESSIONAL STUDIES Dean/Professor Dr. Jennifer Dennis Administrative Assistant I Administrative Assistant II Michele McDowell Christy Owen SPORTS & EXERCISE **COMPUTING &** SOCIAL SCIENCES EDUCATION PSYCHOLOGY BUSINESS SCIENCE TECHNOLOGY Chair/Professor Chair Chair/ Associate Professor Chair/Associate Professor Chair/Associate Professor Chair/Associate Professor Dr. Lance Janda **Open Position** Dr. Shaun Calix Dr. Krvstal Brue Dr. Stephanie Boss Dr. Muhammad Javed Administrative Assistant I Administrative Assistant I Administrative Assistant I Administrative Assistant I Administrative Assistant Lauren Adkinson Professor Administrative Assistant I **Brandy Scott** Tiffany Hamilton Hailie Callaway Rachel Redus Dr. Ramona Hall Amber Chilcote Asso