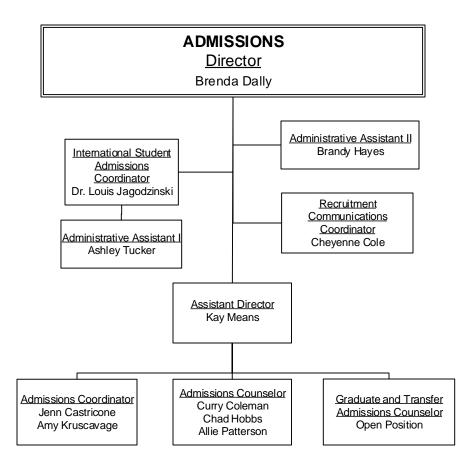

|
| CAMERON UNIVERSITY DUNCAN<br>Distance Learning Coordinator<br>Billy Rowan<br>Tutor/Testing Coordinator<br>Jarrod Brown<br>Admissions/Academic Services<br>Coordinator<br>Katy Carroll<br>Academic and Financial Assistance<br>Advisor<br>Jordan Harmon<br>Administrative Assistant II<br>Tammy Loyd | DISTANCE LEARNING<br><u>Coordinator</u><br>Lisa Restivo<br><u>Distance Learning Specialist</u><br>Christina Mixon<br>Open Position<br><u>Student Help Desk Manager</u><br>Margot Gregory<br><u>Distance Learning Technology</u><br><u>Coordinator</u><br>Bill Schemonia<br><u>Administrative Assistant II</u> |