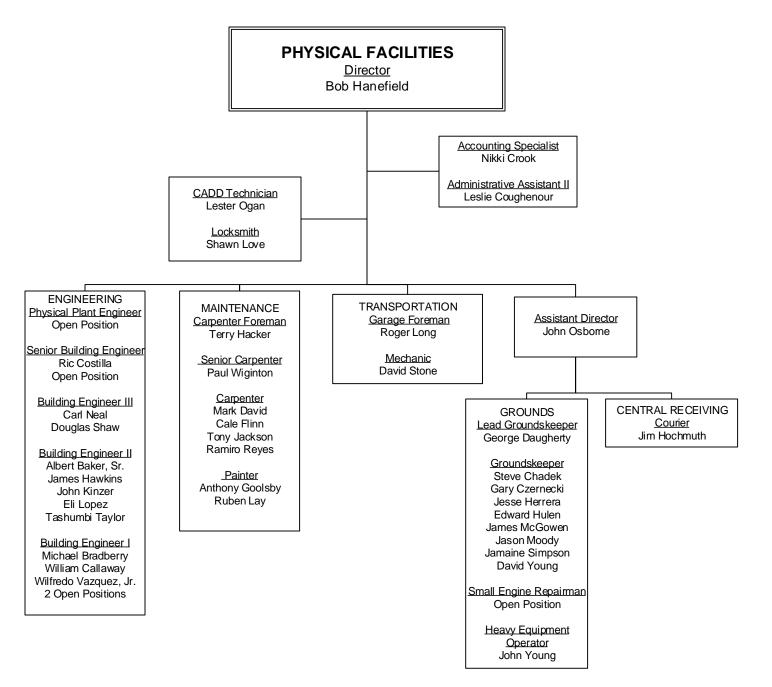

## **CAMERON UNIVERSITY**



#2













6/8/2020



## SCHOOL of GRADUATE and PROFESSIONAL STUDIES Dean/Professor Dr. Jennifer Dennis Administrative Assistant I Administrative Assistant II Michele McDowell Christy Owen SPORTS & EXERCISE **COMPUTING &** SOCIAL SCIENCES EDUCATION PSYCHOLOGY BUSINESS SCIENCE TECHNOLOGY Chair/Professor Chair Chair/ Associate Professor Chair/Associate Professor Chair/Associate Professor Chair/Associate Professor Dr. Lance Janda **Open Position** Dr. Shaun Calix Dr. Krvstal Brue Dr. Stephanie Boss Dr. Muhammad Javed Administrative Assistant I Administrative Assistant I Administrative Assistant I Administrative Assistant I Administrative Assistant Lauren Adkinson Professor Administrative Assistant I **Brandy Scott** Tiffany Hamilton Hailie Callaway Rachel Redus Dr. Ramona Hall Amber Chilcote Associate Professor