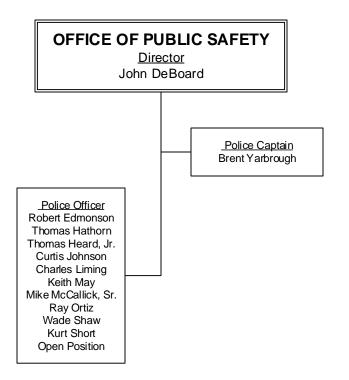

|
| CAMERON UNIVERSITY DUNCAN<br>Distance Learning Coordinator<br>Billy Rowan<br>Tutor/Testing Coordinator<br>Jarrod Brown<br>Admissions/Academic Services<br>Coordinator<br>Katy Carroll<br>Academic and Financial Assistance<br>Advisor<br>Jordan Harmon<br>Administrative Assistant II<br>Tammy Loyd | DISTANCE LEARNING<br><u>Coordinator</u><br>Lisa Restivo<br><u>Distance Learning Specialist</u><br>Christina Mixon<br>Open Position<br><u>Student Help Desk Manager</u><br>Margot Gregory<br><u>Distance Learning Technology</u><br><u>Coordinator</u><br>Bill Schemonia<br><u>Administrative Assistant II</u> |