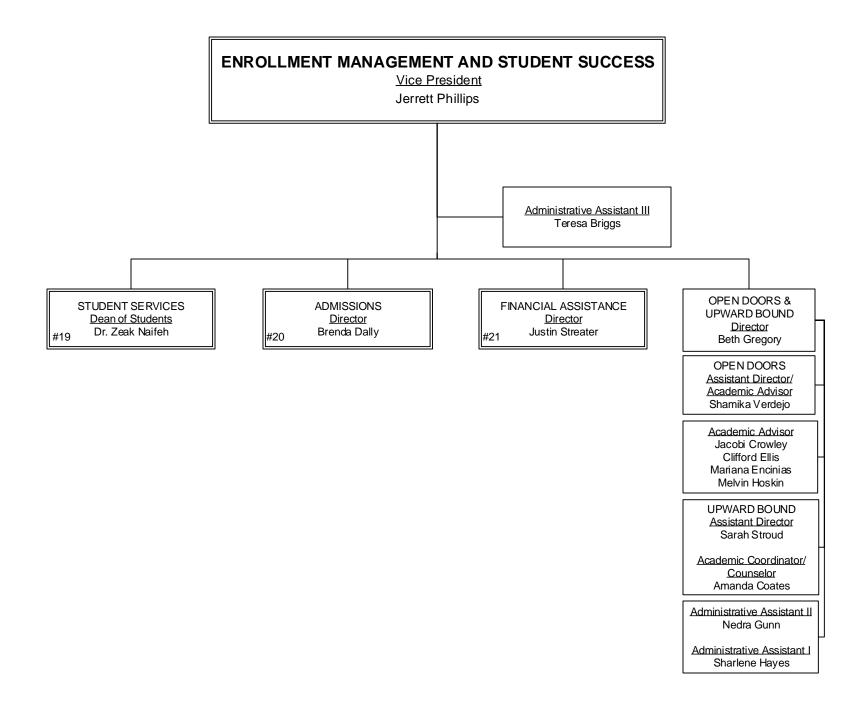

Bernadette Lonzanida

6/8/2020

| ASSISTANT VICE PRESIDENT<br>Susan Camp                                                                                                                                                                                                                                                              |                                                                                                                                                                                                                                                                                                               |
|-----------------------------------------------------------------------------------------------------------------------------------------------------------------------------------------------------------------------------------------------------------------------------------------------------|---------------------------------------------------------------------------------------------------------------------------------------------------------------------------------------------------------------------------------------------------------------------------------------------------------------|
|                                                                                                                                                                                                                                                                                                     |                                                                                                                                                                                                                                                                                                               |
| CAMERON UNIVERSITY DUNCAN<br>Distance Learning Coordinator<br>Billy Rowan<br>Tutor/Testing Coordinator<br>Jarrod Brown<br>Admissions/Academic Services<br>Coordinator<br>Katy Carroll<br>Academic and Financial Assistance<br>Advisor<br>Jordan Harmon<br>Administrative Assistant II<br>Tammy Loyd | DISTANCE LEARNING<br><u>Coordinator</u><br>Lisa Restivo<br><u>Distance Learning Specialist</u><br>Christina Mixon<br>Open Position<br><u>Student Help Desk Manager</u><br>Margot Gregory<br><u>Distance Learning Technology</u><br><u>Coordinator</u><br>Bill Schemonia<br><u>Administrative Assistant II</u> |