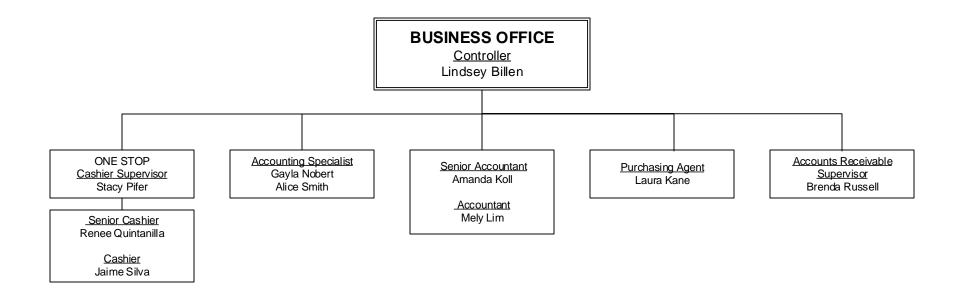

|
| CAMERON UNIVERSITY DUNCAN<br>Distance Learning Coordinator<br>Billy Rowan<br>Tutor/Testing Coordinator<br>Jarrod Brown<br>Admissions/Academic Services<br>Coordinator<br>Katy Carroll<br>Academic and Financial Assistance<br>Advisor<br>Jordan Harmon<br>Administrative Assistant II<br>Tammy Loyd | DISTANCE LEARNING<br><u>Coordinator</u><br>Lisa Restivo<br><u>Distance Learning Specialist</u><br>Christina Mixon<br>Open Position<br><u>Student Help Desk Manager</u><br>Margot Gregory<br><u>Distance Learning Technology</u><br><u>Coordinator</u><br>Bill Schemonia<br><u>Administrative Assistant II</u> |