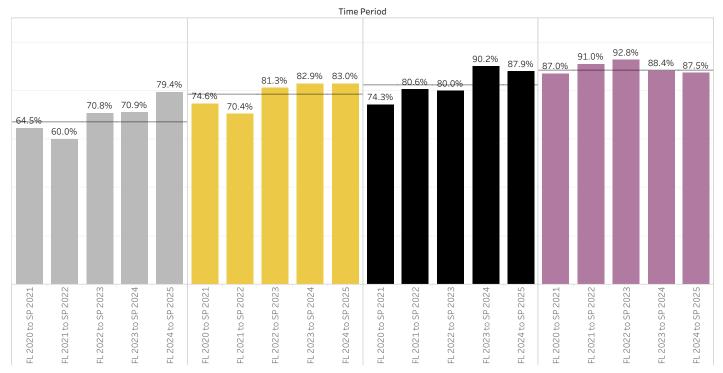

## Persistence Rates within Major (Bar Chart)

Time Period Fall to Spring Department All **Degree Type** Bachelors

**Original Major (Select one or more, then click Apply)** Business Administration - BBA

Reference line is the calculated average of the past 5 full academic years for all undergraduate majors with the same degree type (e.g. associates, bachelors, or certificate). Only students pursuing an associate, bachelor, or certificate degree with a declared major are included.

Criminal Justice - AAS was deleted in AY 2021 - 2022

Physics - BS was deleted in AY 2023 - 2024

Classificati.. Freshman Sophomore Junior Senior