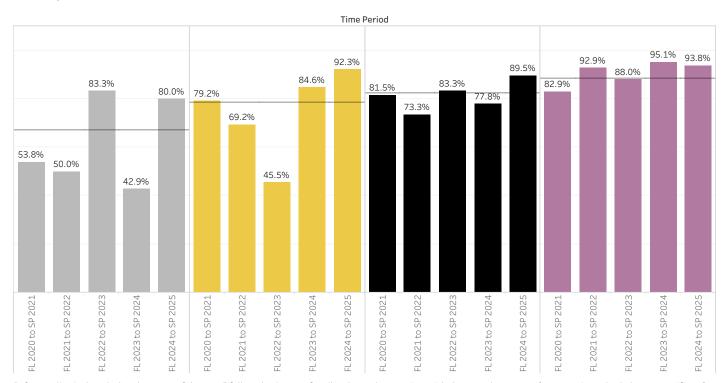

## Persistence Rates within Major (Bar Chart)

Time PeriodDepartmentDegree TypeFall to SpringAllBachelors

Original Major (Select one or more, then click Apply)

Accounting - BACC

Reference line is the calculated average of the past 5 full academic years for all undergraduate majors with the same degree type (e.g. associates, bachelors, or certificate). Only students pursuing an associate, bachelor, or certificate degree with a declared major are included.